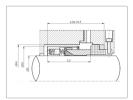

U2209

Equivalent to John Crane 9 Unit of Measure = Metric

| D1  | D3  | D4  | L1k  | L3   |
|-----|-----|-----|------|------|
| 14  | 24  | 25  | 35.0 | 23.0 |
| 16  | 26  | 27  | 35.0 | 23.0 |
| 18  | 32  | 33  | 37.5 | 24.0 |
| 20  | 34  | 35  | 37.5 | 24.0 |
| 22  | 36  | 37  | 37.5 | 24.0 |
| 24  | 38  | 39  | 40.0 | 26.7 |
| 25  | 39  | 40  | 40.0 | 27.0 |
| 28  | 42  | 43  | 42.5 | 30.0 |
| 30  | 44  | 45  | 42.5 | 30.5 |
| 32  | 46  | 48  | 42.5 | 30.5 |
| 33  | 47  | 48  | 42.5 | 30.5 |
| 35  | 49  | 50  | 42.5 | 30.5 |
| 38  | 54  | 56  | 45.0 | 32.0 |
| 40  | 56  | 58  | 45.0 | 32.0 |
| 43  | 59  | 61  | 45.0 | 32.0 |
| 45  | 61  | 63  | 45.0 | 32.0 |
| 48  | 64  | 66  | 45.0 | 32.0 |
| 50  | 66  | 70  | 47.5 | 34.0 |
| 53  | 69  | 73  | 47.5 | 34.0 |
| 55  | 71  | 75  | 47.5 | 34.0 |
| 58  | 78  | 78  | 52.5 | 39.0 |
| 60  | 80  | 80  | 52.5 | 39.0 |
| 63  | 83  | 83  | 52.5 | 39.0 |
| 65  | 85  | 85  | 52.5 | 39.0 |
| 68  | 88  | 90  | 52.5 | 39.0 |
| 70  | 90  | 92  | 60.0 | 45.5 |
| 75  | 95  | 97  | 60.0 | 45.5 |
| 80  | 104 | 105 | 60.0 | 45.0 |
| 85  | 109 | 110 | 60.0 | 45.0 |
| 90  | 114 | 115 | 65.0 | 50.0 |
| 95  | 119 | 120 | 65.0 | 50.0 |
| 100 | 124 | 125 | 65.0 | 50.0 |